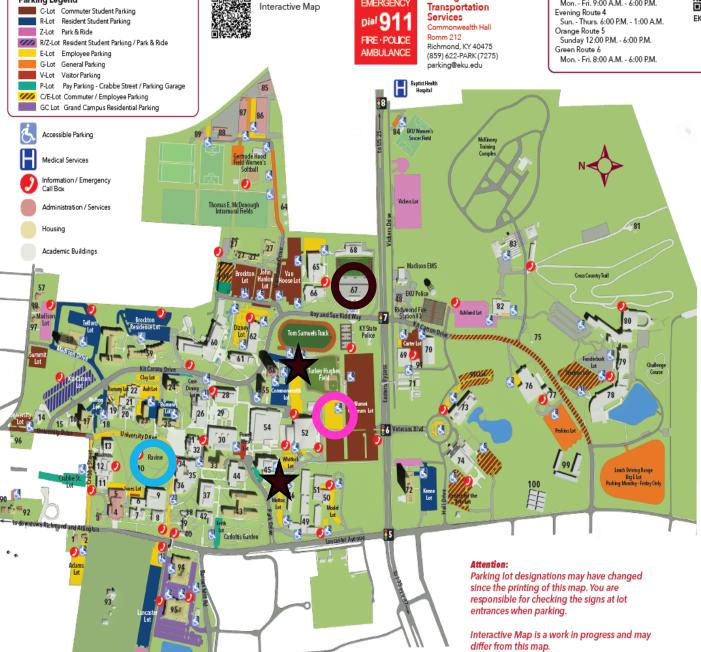

## Eastern Kentucky University Parking Map

Parking Legend

#### Double Map --- "Big E Transit App" Routes Maroon 1 and Gray 2

Blg E Transit

Bronze Route 3

Parking &

**EMERGENCY** 

Mon. - Fri. 7:30 A.M. - 3:45 P.M.

Mon. - Fri. 9:00 A.M. - 6:00 P.M.

EKU Map Play Store DM iOS DM

Get bus schedules at: www.parking.eku.edu

### Accessible Building Key Keith Building S-PAD, E, R

N- North, S- South, E- East, W- West PAD Power Assist Door

- E Elevator
- Accessible Restrooms

#### Alphabetical List of Campus Buildings

- 70. Adams Building/Tennis Center C4 N-R
- 2. Adams House Public Safety E1
- 3. Alumni Blanton House E1
- 52. Alumni Coliseum D3 W-PAD. E. R
- 82. Ashland, Inc. Building C5 S-R
- 22. Ault Building (Whalen Complex) D2 E-E
- 14. Baptist Student Center D1
- 30. Barnes & Noble Bookstore D2 W-PAD
- 39. Beckham Hall E2
- 67. Begley Building C3, C4 N-PAD, R
- 80. Bizzack Skills Training Complex C6
- 88. Black Building A2
- 92. Burnam House E1
- 25. Burnam Hall D2
- 13. Burrier Building D1 N-PAD, E
- 73. Business & Technology Center D4,D5 E-PAD, E, R
- 8. Cammack Building E2 E-PAD, E, R
- 12. Campbell Building D1 N-PAD, E, R
- 69. Carter Building C4 W-R
- 26. Case Dining D2
- 16. Catholic Newman Center D1
- 74. Center for the Arts D4, D5 E-PAD, E, R
- 29. Chapel of Meditation D2
- 24. Clay Hall D2 W-PAD, E
- 4. Coates Building E1, E2 S-PAD, E, R
- 37. Combs Classroom Building E2 N-PAD, E, R
- 56. Commonwealth Hall C3, D3 N-PAD
- 34. Crabbe Library D2 W-PAD, E, R
- 91. CRAFT Research C4, C6 W-R
- 62. Dizney Building C3 S-PAD, E, R
- 51. Donovan Annex E3 E-PAD
- 49. Donovan Building/Model Laboratory School E3 W-PAD, R
- 93. Elmwood F1
- 20. Fitzpatrick Building (Whalen Complex) D2
- 96. Forensics House D1
- 11. Foster Music Building E1 N-E, R
- 79. Funderburk Building C6, D6
- 85. Gabbard Building A3
- 87. Gentry Building A3
- 21. Gibson Building (Whalen Complex) D2
- 94. Grand Campus Building 1 E2, F2
- 95. Grand Campus Building 2 F2
- 71. Greenhouses D4
- 77. Hummel Planetarium D5 E-PAD, E
- 5. Jones Building E1,E2 N-PAD, E, R
- 50. Kearns Gymnasium E3
- 31. Keen Johnson Building D2 W-PAD, E, R
- 72. Keene Hall E4 E-E
- 42. Keith Building E3 S-PAD, E, R
- 99. Kit Carson Commons- D5

- 35. Little Building D2, E2 N-PAD, E
- 86. Martin Building A3
- 43. Martin Hall E3, E3 E-PAD
- 57. Martin House C1
- 46. Mattox Hall E3 N-PAD. R
- 40. McCreary Hall E2
- 33. McGregor Hall D2
- 83. McKinney Training Complex A5, B5
- 6. Memorial Science Building E2 W-E, R
- 15. Methodist Student Center D1
- 38. Miller Hall E2
- 1. Million House E1
- 66. Moberly Building C3 W-PAD, E, R
- 49. Model Laboratory School/Donovan Building - E3 W-PAD, R
- 9. Moore Building E2 S-PAD, E, R
- 41. North Hall B C1, C2
- 60. New Science Building C2 W-PAD, E, R
- 65. Olympic Sports Training Center N-PAD, E, R
- 55. Palmer Hall D3 N-PAD, E, R
- 47. Parking Garage B2, C2
- 56. Parking Office D3 N-PAD
- 76. Perkins Building D5 S-PAD, E, R 48. Police Department - C4
- 30. Powell Building D2 E-PAD, E, R
- 89. Presnell Building A2
- 19. Ramsey D1
- 54. Recreation Center D3
- 97. Rice House C1
- 7. Roark Building E2 W-R
- 61. Rowlett Building C3 E-PAD, E, R
- 68. Roy Kidd Stadium B3, B4 N-PAD, R
- 27. Scholar House B35
- 59. South Hall C2
- 100. Solar Farm D5
- 75. Springs One Room Schoolhouse C5
- 78. Stratton Building D6 W-PAD, E, R
- 23. Sullivan Hall D2
- 81. Telescope Deck B6
- 58. Telford Hall C1 W-R
- 98. Telford House C1
- 18. Turley House D1
- 36. University Building E2 N-PAD, E, R
- 90. Upward Bound E1
- 64. Van Hoose Drive Houses B3
- 10. Van Peursem Pavilion (Ravine) D2, E2
- 28. Wallace Building D2 W-PAD, E, R
- 17. Walters Hall D1 S-PAD, E, R
- 44. Weaver Building D3, E3
- 20,21,22. Whalen Complex D2 N-E, R
- 45. Whitlock Building D3.E3 E3.N-PAD. E. R.
- 84. Women's Soccer Field A6

# Family Weekend 2022 Map

## **Parking Locations:**

Primary parking for COLONEL-Val, Family Station, and Football Game. Whitlock

### **Activities Locations:**

- COLONEL-VAL family carnival. In front of Alumni Coliseum (52).
- EKU Football vs. Southern Utah. In Roy Kidd Stadium (67).