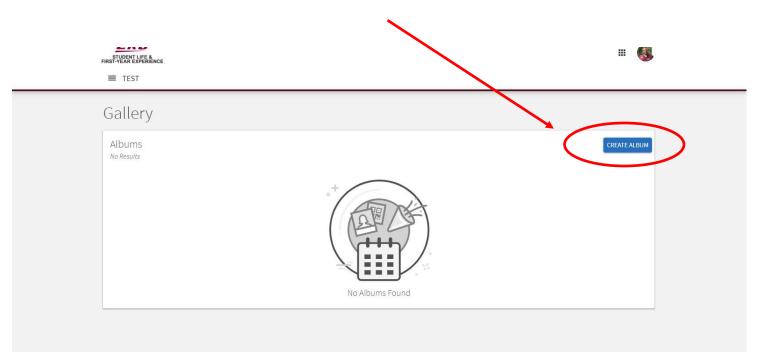

### **STEP 4**

Select the menu icon in the top left corner.

**STEP 6** 

Select "Create Gallery" in the top right corner.

STEP 7