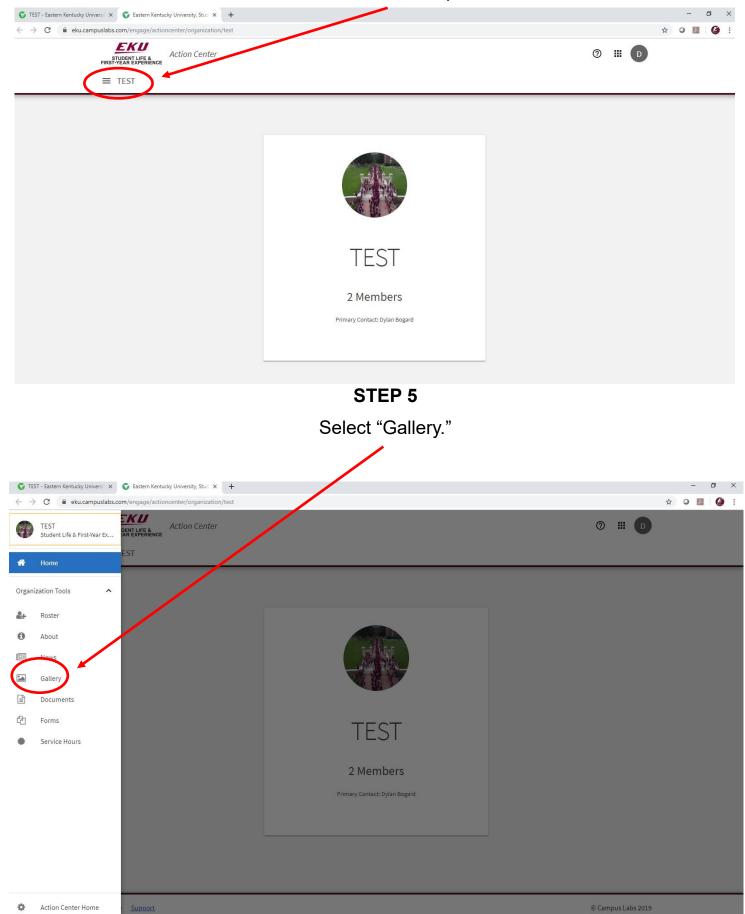

# MANAGING YOUR GALLERY

### **STEP 4**

Select the menu icon in the top left corner.

**STEP 6** 

Select "Create Gallery" in the top right corner.

STEP 7