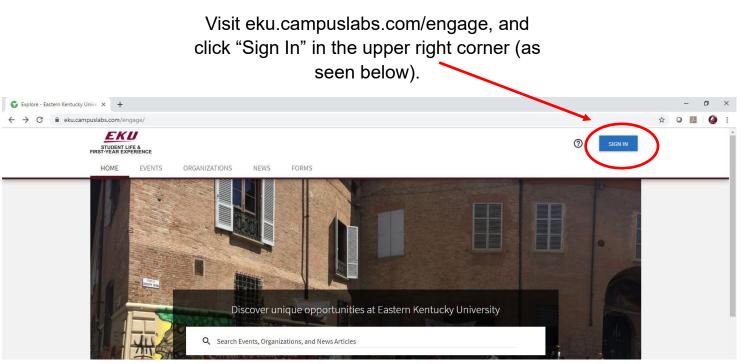

# Managing the Gallery

#### **STEP 1**

**STEP 2** 

## Enter your EKU Email credentials to log

into the system.