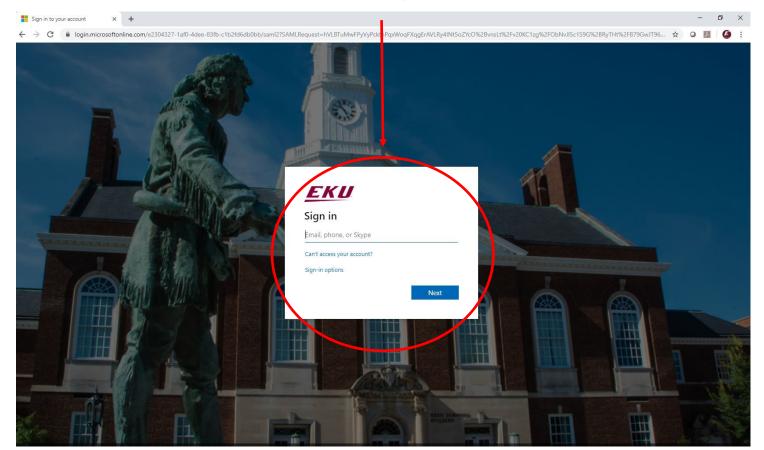

### STEP 3

# Locate the student organization you serve as an officer in, and click into the organization.